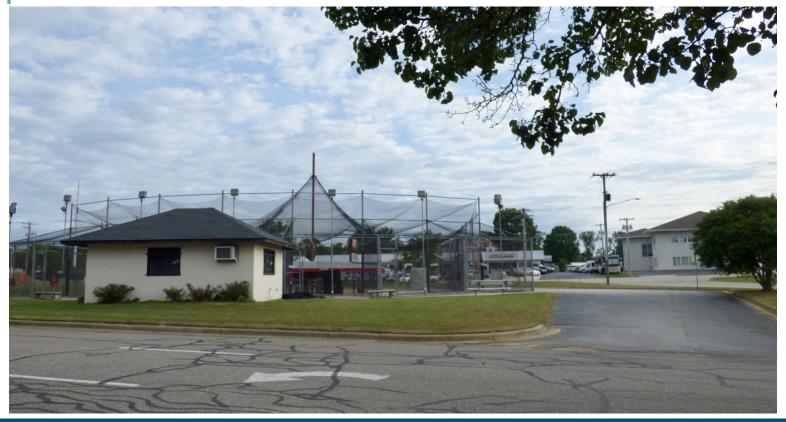

### **Property Description**

0.70-AC commercial site currently being used as a baseball/ softball batting cage business. Batting machines, batting cages and a 300 SF office building included with property. Great visibility on corner lot which fronts Sycamore Dairy Road and can also be seen from Bragg Blvd (HWY 24/87). Located in front of Omni Cinemas. Great central location, just minutes away from some of Fayetteville's biggest attractions and busiest roads. 3/4 mile from McPherson Church and Skibo Road. Very close to Cross Creek Mall, All American Expressway and 295 outer loop.