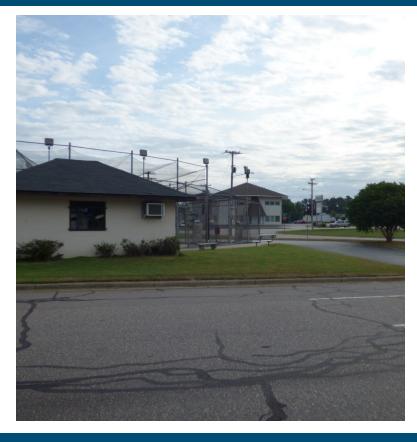

### **Property Description**

0.70-AC commercial site currently being used as a baseball/ softball batting cage business. Batting machines, batting cages and a 300 SF office building included with property. Great visibility on corner lot which fronts Sycamore Dairy Road and can also be seen from Bragg Blvd (HWY 24/87). Located in front of Omni Cinemas. Great central location, just minutes away from some of Fayetteville's biggest attractions and busiest roads. 3/4 mile from McPherson Church and Skibo Road. Very close to Cross Creek Mall, All American Expressway and 295 outer loop.