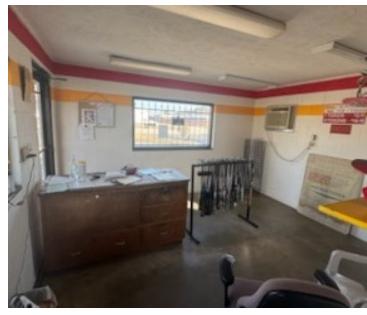

### **Property Description**

0.70-AC commercial site currently being used as a baseball/ softball batting cage business. Batting machines, batting cages and a 300 SF office building included with property. Great visibility on corner lot which fronts Sycamore Dairy Road and can also be seen from Bragg Blvd (HWY 24/87). Located in front of Omni Cinemas. Great central location, just minutes away from some of Fayetteville's biggest attractions and busiest roads. 3/4 mile from McPherson Church and Skibo Road. Very close to Cross Creek Mall, All American Expressway and 295 outer loop.