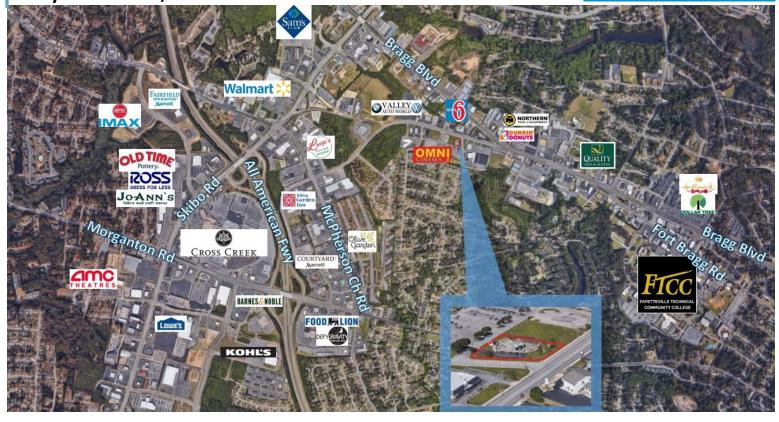

### **Property Description**

0.70-AC commercial site currently being used as a baseball/ softball batting cage business. Batting machines, batting cages and a 300 SF office building included with property. Great visibility on corner lot which fronts Sycamore Dairy Road and can also be seen from Bragg Blvd (HWY 24/87). Located in front of Omni Cinemas. Great central location, just minutes away from some of Fayetteville's biggest attractions and busiest roads. 3/4 mile from McPherson Church and Skibo Road. Very close to Cross Creek Mall, All American Expressway and 295 outer loop.