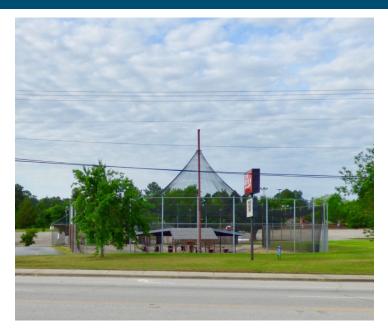

### **Property Description**

0.70-AC commercial site currently being used as a baseball/ softball batting cage business. Batting machines, batting cages and a 300 SF office building included with property. Great visibility on corner lot which fronts Sycamore Dairy Road and can also be seen from Bragg Blvd (HWY 24/87). Located in front of Omni Cinemas. Great central location, just minutes away from some of Fayetteville's biggest attractions and busiest roads. 3/4 mile from McPherson Church and Skibo Road. Very close to Cross Creek Mall, All American Expressway and 295 outer loop.