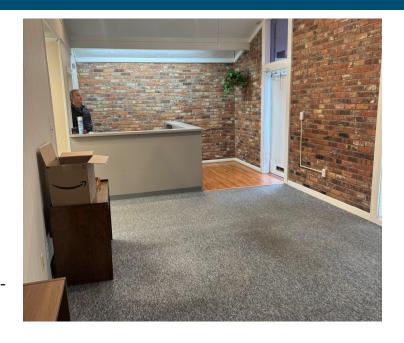

## **Property Description**

Excellent location on Owen Drive, directly across from Cape Fear Valley Hospital. Approximately 1,230 square feet of office space. Includes three private offices that provide ample room for individual work or meetings, as well as a welcoming reception area.