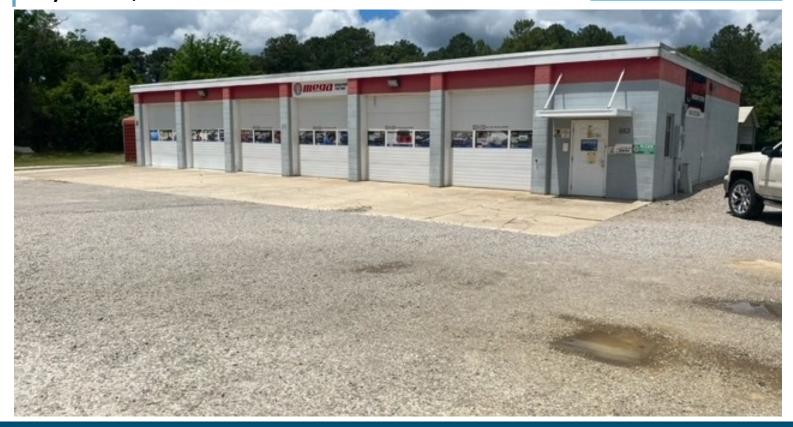

### **Property Description**

This property is an automotive service building measuring ±3,266 SF and is situated on ±0.92 acres. It fronts Horseshoe Road. This is a class C building with 8 roll-up doors and a heated and cooled office area. The property currently operates as a Window Tinting business at 663 Horseshoe Road and leases for \$2,460/month. Public utilities. Property has not been surveyed and the land size has been estimated .