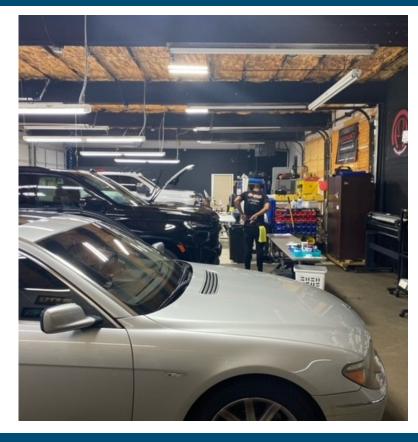

### **Property Description**

This property is an automotive service building measuring ±3,266 SF and is situated on ±0.92 acres. It fronts Horseshoe Road. This is a class C building with 8 roll-up doors and a heated and cooled office area. The property currently operates as a Window Tinting business at 663 Horseshoe Road and leases for \$2,460/month. Public utilities. Property has not been surveyed and the land size has been estimated .