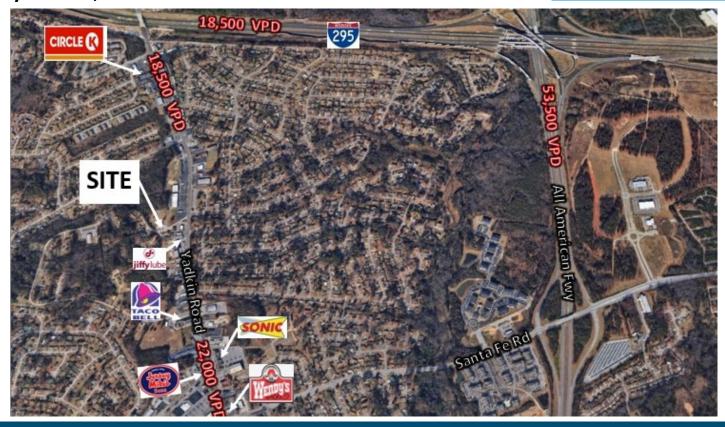

### **Property Description**

This property is an automotive service building measuring ±3,266 SF and is situated on ±0.92 acres. It fronts Horseshoe Road. This is a class C building with 8 roll-up doors and a heated and cooled office area. The property currently operates as a Window Tinting business at 663 Horseshoe Road and leases for \$2,460/month. Public utilities. Property has not been surveyed and the land size has been estimated .

# 663 Horseshoe Road, Fayetteville, NC 28303

| Lot | PIN                                                            | Address                                                        | Legal Description                           | Acreage | Broke Value    |
|-----|----------------------------------------------------------------|----------------------------------------------------------------|---------------------------------------------|---------|----------------|
| 1   | A portion of<br>0409-21-9023 &<br>A portion of<br>0409-20-6960 | 6105-6113, 6207,<br>6217-6219 &<br>6243 #101-#106<br>YADKIN RD | SUMMERHILL PLAZA LO:3<br>SE:01 PL:0091-0183 | 7.48    | \$4,950,000.00 |
| 2   | A portion of<br>0409-30-1694 &<br>0409-20-6960                 | 6101 YADKIN RD                                                 | SUMMERHILL PLAZA LO:2<br>SE:01 PL:0091-0183 | 2.45    | \$1,400,000.00 |
| 3   | A portion of<br>0409-20-6960                                   | 663 HORSESHOE<br>ROAD                                          | SUMMERHILL PLAZA LO:3<br>SE:01 PL:0091-0183 | 0.92    | \$395,000.00   |
| 4   | A portion of<br>0409-20-6960 &<br>a portion of<br>0409-21-9023 | 6105 A YADKIN RD<br>(Rear Property)                            | SUMMERHILL PLAZA LO:3<br>SE:01 PL:0091-0183 | 12.93   | \$895,000.00   |