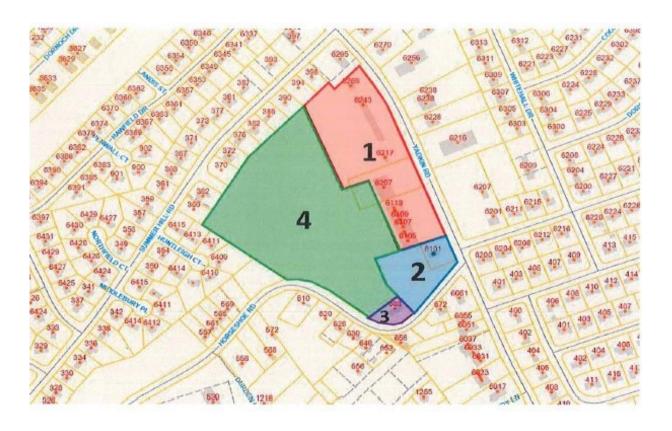

This property is shown as #3 on the last page.

Michael Paschal

910.527.5990 | paschal@nc.rr.com

# 663 Horseshoe Road, Fayetteville, NC 28303

| Lot | PIN                                                            | Address                                                        | Legal Description                           | Acreage | Broke Value    |
|-----|----------------------------------------------------------------|----------------------------------------------------------------|---------------------------------------------|---------|----------------|
| 1   | A portion of<br>0409-21-9023 &<br>A portion of<br>0409-20-6960 | 6105-6113, 6207,<br>6217-6219 &<br>6243 #101-#106<br>YADKIN RD | SUMMERHILL PLAZA LO:3<br>SE:01 PL:0091-0183 | 7.48    | \$4,950,000.00 |
| 2   | A portion of<br>0409-30-1694 &<br>0409-20-6960                 | 6101 YADKIN RD                                                 | SUMMERHILL PLAZA LO:2<br>SE:01 PL:0091-0183 | 2.45    | \$1,400,000.00 |
| 3   | A portion of<br>0409-20-6960                                   | 663 HORSESHOE<br>ROAD                                          | SUMMERHILL PLAZA LO:3<br>SE:01 PL:0091-0183 | 0.92    | \$395,000.00   |
| 4   | A portion of<br>0409-20-6960 &<br>a portion of<br>0409-21-9023 | 6105 A YADKIN RD<br>(Rear Property)                            | SUMMERHILL PLAZA LO:3<br>SE:01 PL:0091-0183 | 12.93   | \$895,000.00   |

Total 23.78 \$7,640,000.00

\*\*ALL ACREAGE TO BE DETERMINED BY BUYER\*\*