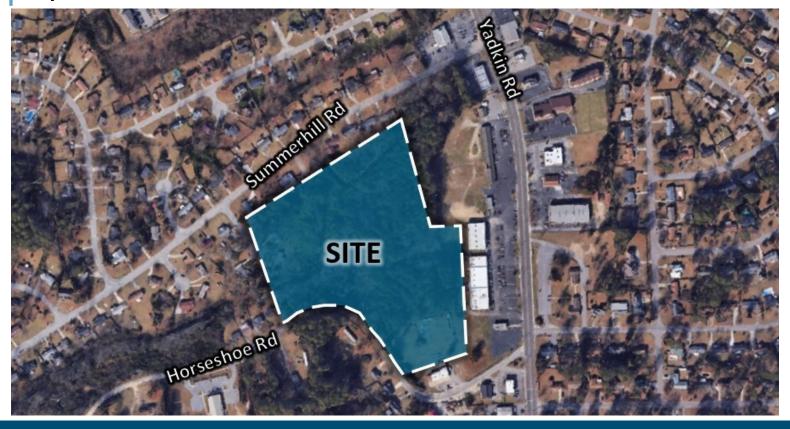

## ±12.93 AC LOT FOR SALE ON YADKIN ROAD

### **Property Description**

This property is a split zoned ±12.96-acre land tract situated north of Horseshoe Road and west of Yadkin Road behind Summerhill Shopping Center. Approx. two acres are zoned commercial (CC) and approx. ±10.93 acres are zoned residential (SF6). There are some low areas on this tract but a considerable amount appears to be well-suited for development to include multifamily. Access is from Horseshoe Road and possibly Summerhill Road.