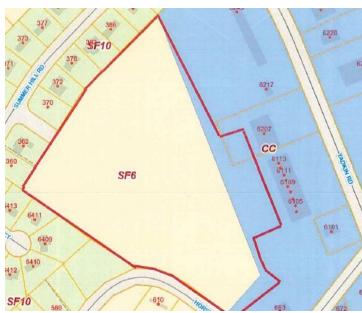

## **Offering Summary**

Sale Price: \$895,000.00

Size: ±12.93 AC

Zoned: SF6—Single Family & CC—Commercial

### **Property Description**

This property is a split zoned ±12.96-acre land tract situated north of Horseshoe Road and west of Yadkin Road behind Summerhill Shopping Center. Approx. two acres are zoned commercial (CC) and approx. ±10.93 acres are zoned residential (SF6). There are some low areas on this tract but a considerable amount appears to be well-suited for development to include multifamily. Access is from Horseshoe Road and possibly Summerhill Road.

Public utilities. Property has not been surveyed and the land size has been estimated.

This property is shown as #4 on the last page.

Michael Paschal

910.527.5990 | paschal@nc.rr.com