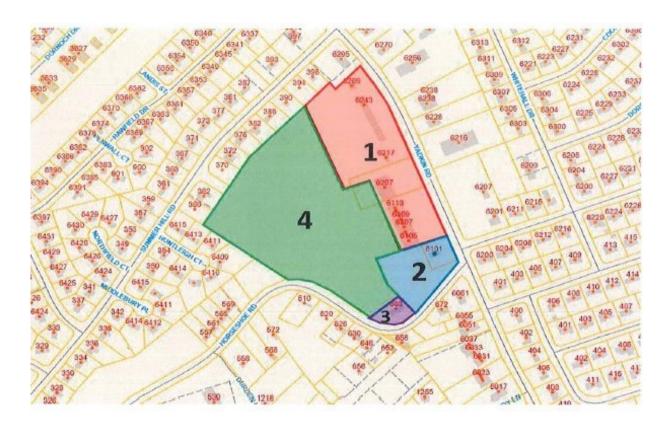

Public utilities. Property has not been surveyed and the land size has been estimated.

This property is shown as #4 on the last page.

Michael Paschal

910.527.5990 | paschal@nc.rr.com

# 6105 A Yadkin Road, Fayetteville, NC 28303

| Lot | PIN                                                            | Address                                                        | Legal Description                           | Acreage | Broke Value    |
|-----|----------------------------------------------------------------|----------------------------------------------------------------|---------------------------------------------|---------|----------------|
| 1   | A portion of<br>0409-21-9023 &<br>A portion of<br>0409-20-6960 | 6105-6113, 6207,<br>6217-6219 &<br>6243 #101-#106<br>YADKIN RD | SUMMERHILL PLAZA LO:3<br>SE:01 PL:0091-0183 | 7.48    | \$4,950,000.00 |
| 2   | A portion of<br>0409-30-1694 &<br>0409-20-6960                 | 6101 YADKIN RD                                                 | SUMMERHILL PLAZA LO:2<br>SE:01 PL:0091-0183 | 2.45    | \$1,400,000.00 |
| 3   | A portion of<br>0409-20-6960                                   | 663 HORSESHOE<br>ROAD                                          | SUMMERHILL PLAZA LO:3<br>SE:01 PL:0091-0183 | 0.92    | \$395,000.00   |
| 4   | A portion of<br>0409-20-6960 &<br>a portion of<br>0409-21-9023 | 6105 A YADKIN RD<br>(Rear Property)                            | SUMMERHILL PLAZA LO:3<br>SE:01 PL:0091-0183 | 12.93   | \$895,000.00   |

Total 23.78 \$7,640,000.00

\*\*ALL ACREAGE TO BE DETERMINED BY BUYER\*\*