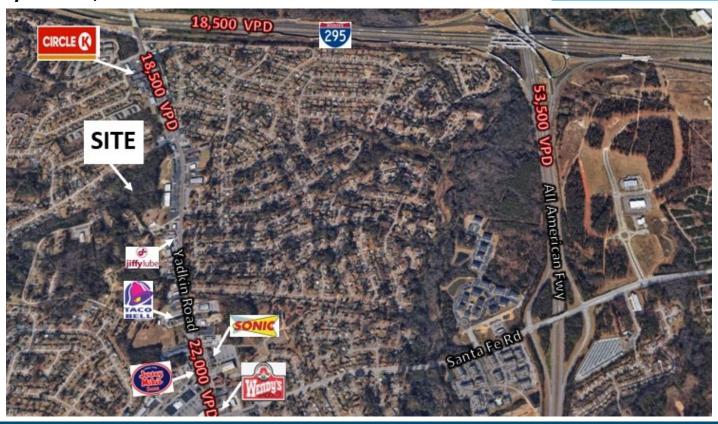

### **Property Description**

This property is a split zoned ±12.96-acre land tract situated north of Horseshoe Road and west of Yadkin Road behind Summerhill Shopping Center. Approx. two acres are zoned commercial (CC) and approx. ±10.93 acres are zoned residential (SF6). There are some low areas on this tract but a considerable amount appears to be well-suited for development to include multifamily. Access is from Horseshoe Road and possibly Summerhill Road.