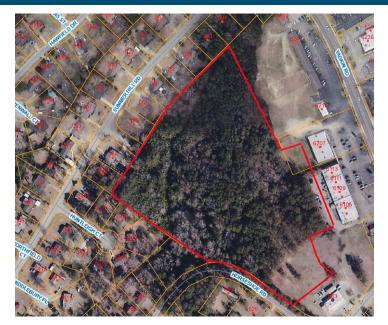

### **Property Description**

This property is a split zoned ±12.96-acre land tract situated north of Horseshoe Road and west of Yadkin Road behind Summerhill Shopping Center. Approx. two acres are zoned commercial (CC) and approx. ±10.93 acres are zoned residential (SF6). There are some low areas on this tract but a considerable amount appears to be well-suited for development to include multifamily. Access is from Horseshoe Road and possibly Summerhill Road.