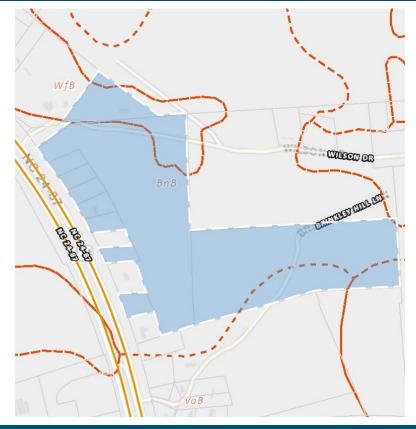

### **Property Description**

Prime location with unlimited retail and multi-family potential in a very undeserved trade area located more than 15 miles from major retail centers. Over 42,500 VPD on HWY 24/87 and over 44,000 households within a 5-mile radius with average income over \$90,000/yr. County recently acquired adjacent 88 acres for a future light Industrial/flex park. New sewer line coming through property to be completed in 2026. Owners willing to subdivide and additional frontage is available.