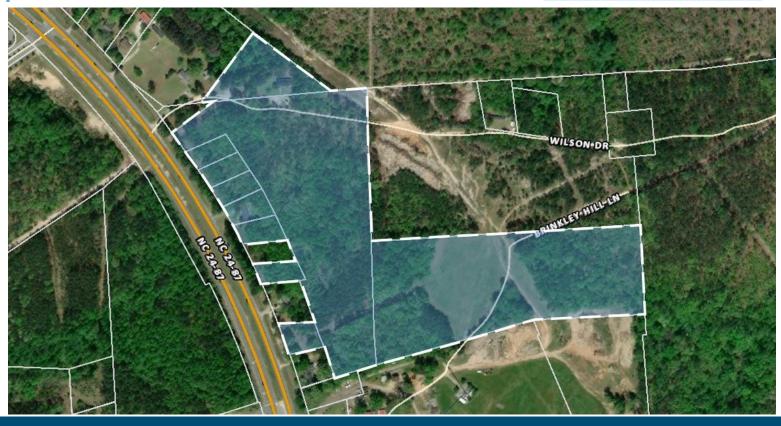

# 28.86 ACRES IN UNDER-SERVED TRADE AREA

### **Property Description**

Prime location with unlimited retail and multi-family potential in a very undeserved trade area located more than 15 miles from major retail centers. Over 42,500 VPD on HWY 24/87 and over 44,000 households within a 5-mile radius with average income over \$90,000/yr. County recently acquired adjacent 88 acres for a future light Industrial/flex park. New sewer line coming through property to be completed in 2026. Owners willing to subdivide and additional frontage is available.