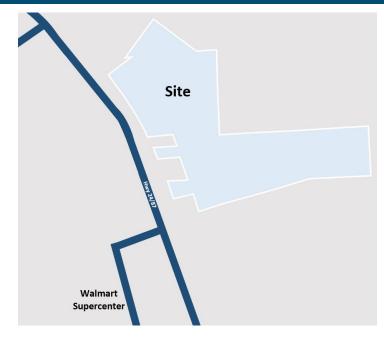

### **Property Description**

Prime location with unlimited retail and multi-family potential in a very undeserved trade area located more than 15 miles from major retail centers. Over 42,500 VPD on HWY 24/87 and over 44,000 households within a 5-mile radius with average income over \$90,000/yr. County recently acquired adjacent 88 acres for a future light Industrial/flex park. New sewer line coming through property to be completed in 2026. Owners willing to subdivide and additional frontage is available.