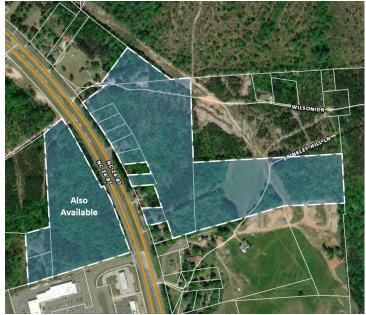

# 28.86 ACRES IN UNDER-SERVED TRADE AREA

### **Property Description**

Prime location with unlimited retail and multi-family potential in a very undeserved trade area located more than 15 miles from major retail centers. Over 42,500 VPD on HWY 24/87 and over 44,000 households within a 5-mile radius with average income over \$90,000/yr. County recently acquired adjacent 88 acres for a future light Industrial/flex park. New sewer line coming through property to be completed in 2026. Owners willing to subdivide and additional frontage is available.