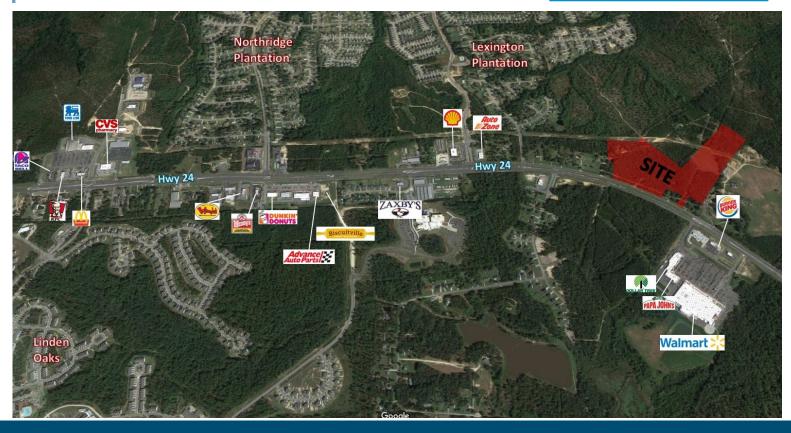

### **Property Description**

Prime location with unlimited retail and multi-family potential in a very undeserved trade area located more than 15 miles from major retail centers. Over 42,500 VPD on HWY 24/87 and over 44,000 households within a 5-mile radius with average income over \$90,000/yr. County recently acquired adjacent 88 acres for a future light Industrial/flex park. New sewer line coming through property to be completed in 2026. Owners willing to subdivide and additional frontage is available.