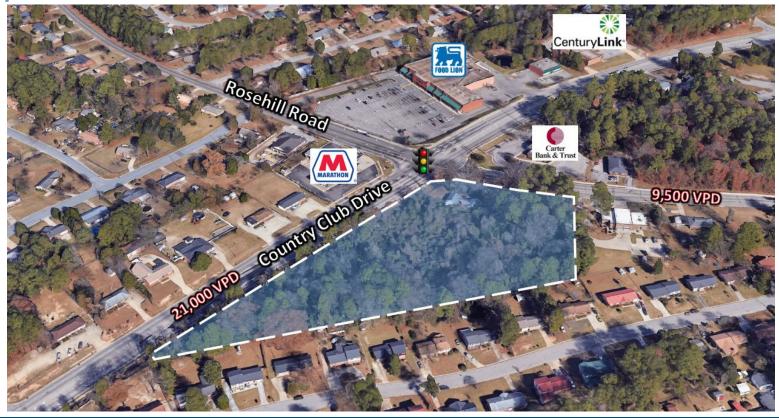

# 5.4-ACRE CORNER LOT AT ROSEHILL & COUNTRY CLUB

#### **Offering Summary**

Sale Price: \$1,500,000.00

Size: 5.4 <sup>+</sup>/<sub>-</sub> Acres

Zoned: LC - Limited Commercial

Frontage: 780 <sup>+</sup>/<sub>-</sub> Feet on Country Club Drive

240 <sup>+</sup>/<sub>-</sub> Feet on Rosehill Road

Traffic Count: 21,000 VPD on Country Club Drive

9,500 VPD on Rosehill Road

#### **Property Description**

2 parcels for Sale at the signalized intersection of Country Club Drive and Rosehill Road. Acreage equals to 5.4+/- Acres. There is  $780^+/_-$  feet of road frontage on the heavily traveled Country Club Drive with 21,000 vehicles per day. There is an additional  $240^+/_-$  feet on Rosehill Road with 9,500 vehicles per day.