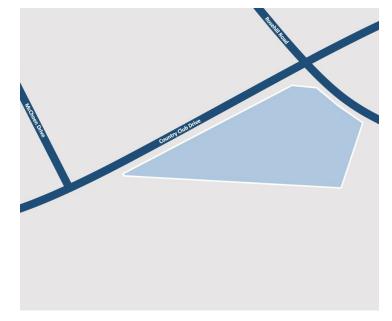

# 5.4-ACRE CORNER LOT AT ROSEHILL & COUNTRY CLUB

#### **Offering Summary**

Sale Price: \$1,500,000.00

Size: 5.4 <sup>+</sup>/<sub>-</sub> Acres

Zoned: LC - Limited Commercial

Frontage: 780 <sup>+</sup>/<sub>-</sub> Feet on Country Club Drive

240 <sup>+</sup>/<sub>-</sub> Feet on Rosehill Road

Traffic Count: 21,000 VPD on Country Club Drive

9,500 VPD on Rosehill Road

#### **Property Description**

2 parcels for Sale at the signalized intersection of Country Club Drive and Rosehill Road. Acreage equals to 5.4+/- Acres. There is  $780^+/_-$  feet of road frontage on the heavily traveled Country Club Drive with 21,000 vehicles per day. There is an additional  $240^+/_-$  feet on Rosehill Road with 9,500 vehicles per day.